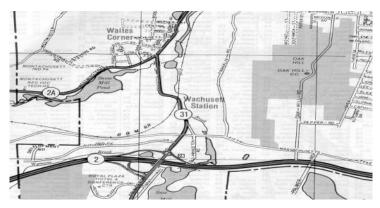

#### **DRIVING DIRECTIONS**

**Central Massachusetts Expo Center** is located at the Junction of Rt. 2 and Rt. 31. On Route 2 take Exit 28. At the end of the ramp, from the East turn left and from the West turn right to 150 Royal Plaza Drive. Follow signs to unloading area.